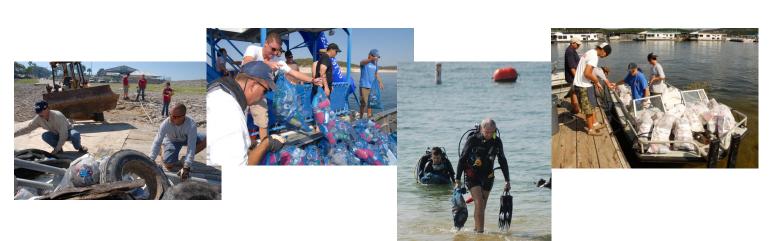

#### **HISTORY OF THE CLEANUP**

The Lake Travis Cleanup began in 1994 as an informal gathering of divers in the Lake Travis area who turned their recreational diving ventures into a small-scale cleanup effort. Due to the popularity of the program, the LCRA and Colorado River Alliance became involved a few years later to help facilitate boat support and proper waste disposal. The event is now managed by a partnership among the Colorado River Alliance, a nonprofit organization, and Travis County. Local dive volunteers, shoreline volunteers, and party volunteers gather to collect an average of 5 tons of trash from the bottom of Lake Travis and 11 Travis County Parks around the lake, while also helping to raise public awareness of the importance of Lake Travis and the Colorado River watershed.