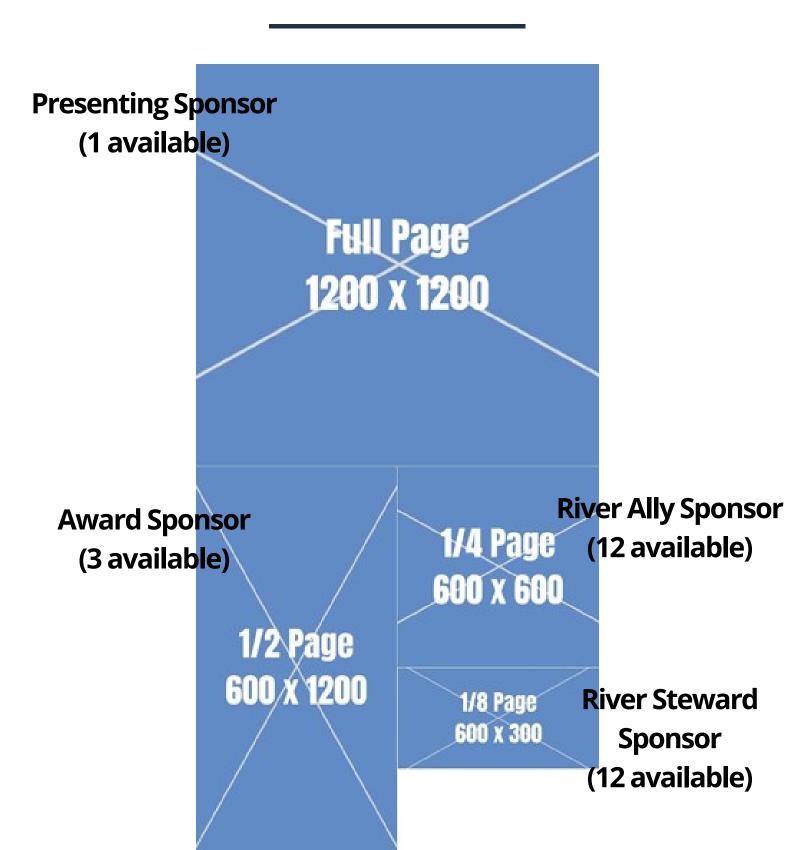

#### PRESENTING SPONSOR - \$5,000 (1 available!)

- Early access to volunteer registration and priority selection of cleanup sites for up to 50 volunteers!
- Full page advertisement in digital program with hyperlink Dimensions (square): 1200x1200px
- Exclusive, "Presented by" recognition with premiere placement on digital program, website, newsletter, and marketing emails
- Dedicated spotlight feature in a CRA e-newsletter
- Dedicated "Thank You" social media post featuring your company logo
- Top-tier logo placement with hotlink on event website and "Digital Program"
- · Logo in all post-event thank you emails social media posts

#### **VOLUNTEER AWARD SPONSOR - \$3,000 (3 available!)**

- Early access to volunteer registration and priority selection of cleanup sites for up to 20 volunteers!
- Logo recognition in digital program with announcement of winner. Choice of sponsorship:
  - o "Dirtiest Volunteer Award", "Largest Item Found Award", or "Most Unusual Object Award"
- Half page advertisement in digital program with hyperlink Dimensions (portrait rectangle): 600x1200px
- Logo placement on social media post announcing volunteer award winners
- Prominent logo placement with hotlink on event website and "Digital Program"
- Opportunity to donate special prize for Volunteer Award winners
- Logo in all post-event thank you emails social media posts

#### **RIVER ALLY SPONSOR - \$1,500**

- Early access to volunteer registration and priority selection of cleanup sites for up to 10 volunteers!
- Quarter page advertisement in digital program with hyperlink Dimensions (square): 600x600px
- Listing with hotlink on event website and "Digital Program"
- General social media sponsor thank you post

#### **RIVER STEWARD SPONSOR - \$500**

- 1/8 page advertisement in digital program with hyperlink Dimensions (landscape rectangle): 600x300px
- Listing on general social media sponsor thank you post
- Five (5) commemorative swag items for employees